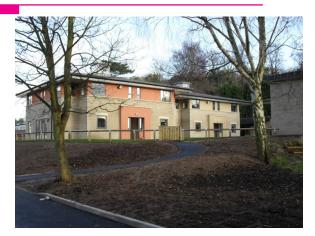

## `Ridgeway'

New Residential Development Three new homes for students who study at Bladon House School opened in January 2010. The houses have been designed to complement the current architecture of the main school building whilst meeting all modern regulations and requirements and providing a traditional but modern homely appearance and feel.

The homes are grouped to create a discrete courtyard with views into the garden and across open countryside. Within the courtyard is a separate activity building which provides an additional space serving all three homes.