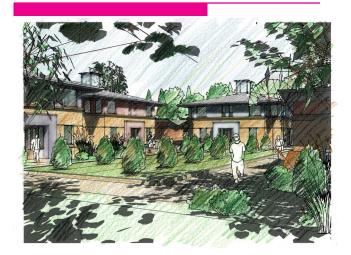

## `Ridgeway'

New Residential Development Three new homes for students who study at Bladon House School opened in January 2010. The houses have been designed to complement the current architecture of the main school building whilst meeting all modern regulations and requirements and providing a traditional but modern homely appearance and feel.

The homes are grouped to create a discrete courtyard with views into the garden and across open countryside. Within the courtyard is a separate activity building which provides an additional space serving all three homes.