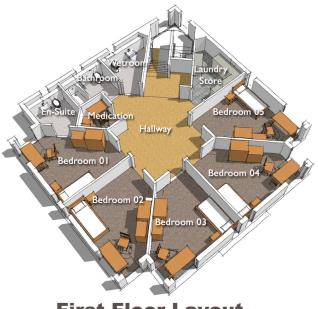

Each six bedroomed home is autonomous and provides a range of facilities including living, dining and quiet areas. The interiors have been designed to complement the spaciousness and light created by the building design, whilst furnishings have been chosen for their modern, contemporary look as well as their durability. Each home has a bedroom located on the ground with wet room ensuite fitted with ability aids meeting DDA requirements.

**Ground Floor Layout** 

**First Floor Layout** 