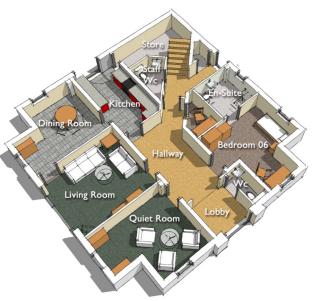

Each six bedroomed home is autonomous and provides a range of facilities including living, dining and quiet areas. The interiors have been designed to complement the spaciousness and light created by the building design, whilst furnishings have been chosen for their modern, contemporary look as well as their durability. Each home has a bedroom located on the ground with wet room ensuite fitted with ability aids meeting DDA requirements.

**Ground Floor Layout** 

**First Floor Layout** 