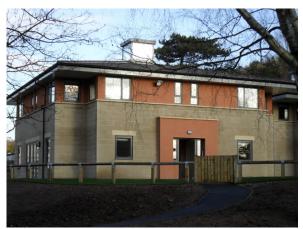

## `Ridgeway'

New Residential Development Three new homes for students who study at Bladon House School opened in January 2010. The houses have been designed to complement the current architecture of the main school building whilst meeting all modern regulations and requirements and providing a traditional but modern homely appearance and feel.

Each six bedroomed home is autonomous and provides a range of facilities including living, dining and quiet areas. The interiors have been designed to complement the spaciousness and light created by the building design, whilst furnishings have been chosen for their modern, contemporary look as well as their durability. Each home has a bedroom located on the ground with wet room ensuite fitted with ability aids meeting DDA requirements.