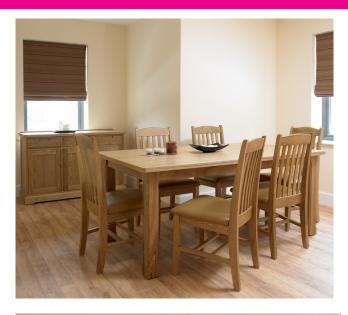

Each six bedroomed home is autonomous and provides a range of facilities including living, dining and quiet areas. The interiors have been designed to complement the spaciousness and light created by the building design, whilst furnishings have been chosen for their modern, contemporary look as well as their durability. Each home has a bedroom located on the ground with wet room ensuite fitted with ability aids meeting DDA requirements.