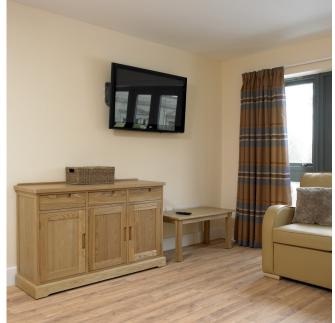

Each six bedroomed home is autonomous and provides a range of facilities including living, dining and quiet areas. The interiors have been designed to complement the spaciousness and light created by the building design, whilst furnishings have been chosen for their modern, contemporary look as well as their durability. Each home has a bedroom located on the ground with wet room ensuite fitted with ability aids meeting DDA requirements.